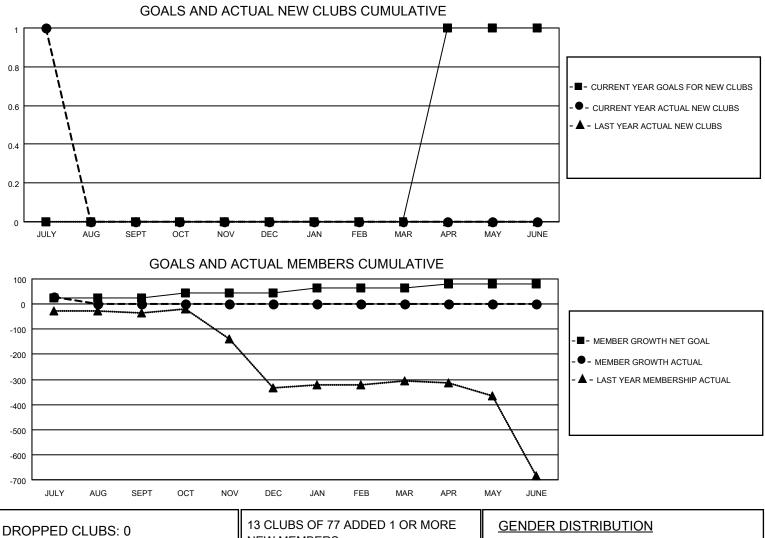

## LOCATION INDIA

District 3232F2

Results as of: 7/31/2020

| Clubs                 |               |           |               | Members               |                          |                         |                                                    |  |  |
|-----------------------|---------------|-----------|---------------|-----------------------|--------------------------|-------------------------|----------------------------------------------------|--|--|
| RESULTS FOR 2020-2021 |               |           |               | RESULTS FOR 2020-2021 |                          |                         |                                                    |  |  |
| QUARTER               | NEW CLUB GOAL | NEW CLUBS | DROPPED CLUBS | QUARTER               | EMBER GROWTH NET<br>GOAL | MEMBER GROWTH<br>ACTUAL | DROPPED<br>MEMBERS ACTUAL<br>(including transfers) |  |  |
| JULY/AUG/SEPT         | 0             | 1         | 0             | JULY/AUG/SEPT         | 25                       | 48                      | 17                                                 |  |  |
| OCT/NOV/DEC           | 0             | 0         | 0             | OCT/NOV/DEC           | 20                       | 0                       | 0                                                  |  |  |
| JAN/FEB/MAR           | 0             | 0         | 0             | JAN/FEB/MAR           | 20                       | 0                       | 0                                                  |  |  |
| APR/MAY/JUNE          | 1             | 0         | 0             | APR/MAY/JUNE          | 15                       | 0                       | 0                                                  |  |  |

| DROPPED CLUBS: 0 |    | 13 CLUBS OF 11 ADDED 1 OR MORE | GENDER DISTRIBUTION                  |                |       |
|------------------|----|--------------------------------|--------------------------------------|----------------|-------|
|                  |    | NEW MEMBERS                    | MALE                                 | 1,867 (63.94%) |       |
|                  |    |                                | FEMALE                               | 1,053 (36.06%) |       |
| DROPPED MEMBERS  |    |                                |                                      |                |       |
| DECEASED         | 3  | CLICK HERE FOR CUMULATIVE      | TOTAL FAMILY UNIT MEMBERS            |                | 1,984 |
| CLUB CANCELLED   | 0  | MEMBERSHIP DATA                | FAMILY MEMBERS PAYING HALF 1,22 DUES |                | 4 000 |
| OTHER            | 14 |                                |                                      |                | 1,226 |
| TOTAL            | 17 |                                |                                      |                |       |
|                  |    |                                |                                      |                |       |